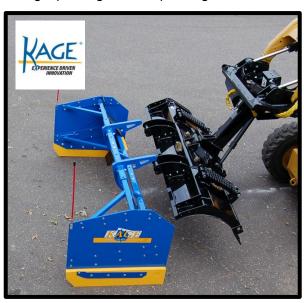

## **Snow Pusher to Snowplow in Seconds**

The KAGE® Snowfire Snow Plow Box System for skid steers and compact wheel loaders has a revolutionary design that is built to withstand the rigors of commercial snow plowing. This patented 2-in-1 system allows the operator to switch between angle plowing, back dragging, and pushing the snow. Simply and seamlessly transition from angle plowing to snow pushing... all within seconds and *from the cab*! That is the KAGE advantage!