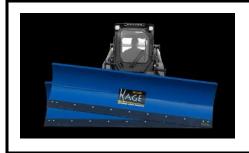

## **Snow Pusher to Snowplow in Seconds**

The KAGE® Snowfire Snow Plow Box System for skid steers and compact wheel loaders has a revolutionary design that is built to withstand the rigors of commercial snow plowing. This patented 2-in-1 system allows the operator to switch between angle plowing, back dragging, and pushing the snow. Simply and seamlessly transition from angle plowing to snow pushing... all within seconds and *from the cab*! That is the KAGE advantage!

## **In Stock Models**

SBK108 (9 Feet) - \$7,200.00 SBK120 (10 Feet) - \$7,450.00 SBKP72 (6 Feet) - \$7,850.00 w/ poly edge SBKP96 (8 Feet) - \$8,000.00 w/ poly edge SBK144 (12 Feet) - \$9,150.00

MALVESE EQUIPMENT CO., Inc.