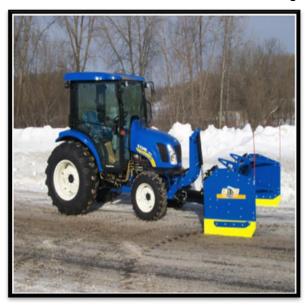

## **Snow Pusher to Snowplow in Seconds**

The KAGE® Snowfire Snow Plow Box System for skid steers and compact wheel loaders has a revolutionary design that is built to withstand the rigors of commercial snow plowing. This patented 2-in-1 system allows the operator to switch between angle plowing, back dragging, and pushing the snow. Simply and seamlessly transition from angle plowing to snow pushing... all within seconds and *from the cab*! That is the KAGE advantage!